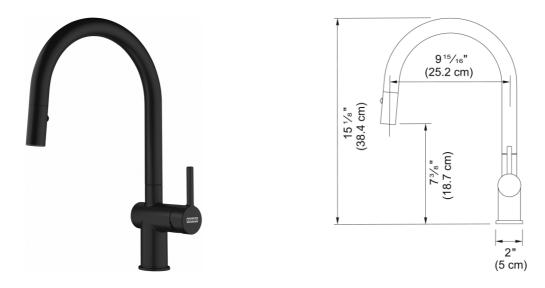

## **Technical Data**

| Aspect                         |               |
|--------------------------------|---------------|
| Spout type                     | J - spout     |
| Color                          | Matte black   |
| Type of material               | Brass         |
| Flexible pullout hose material | Nylon grey    |
| Spray head material            | Brass         |
| Product Dimensions             |               |
| Faucet hole diameter           | 35 mm         |
| Cartridge dimension            | 35 mm         |
| Installation                   |               |
| Mounting type                  | Shank         |
| Water supply hose connection   | 1/2"          |
| Water supply hose length       | 450 mm        |
| Product specifications         |               |
| Pressure                       | High pressure |
| Faucet type                    | Spray         |
| Faucet operation               | Side lever    |
| Faucet rotation                | 180°          |
| Product identification         |               |
| Product brand                  | FRANKE        |
| Product family                 | Maris         |
| Collection                     | Active        |
| Features                       |               |
| Water saving feature           | Yes           |
| Type of aerator                | Laminar       |
|                                |               |